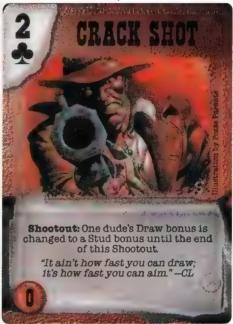

### **FROATA**

If you choose "white" for Flickering Ward, it won't remove itself.

by Rei Nakazawa and the 10 Gamer staff

Picture this: You tear open your brand-new Seventh Edition booster and flip to the rare slot, expecting something like a Hammer Of Bogardan, but instead you see... GREAT GOD ALMIGHTY, a Chaos Orb! Impossible? Maybe. Cool? Definitely! What if Wizards of the Coast decided to chuck their reserved list and reprint some of the neatest cards ever? What should they bring back? That's what InQuest Gamer decided to answer when we chose our 10 favorite cards on the basis of fun value, innovative mechanics or just plain nostalgia. See if you agree...

# The coolest Magic cards ever

# 10. Royal Assassin

Before there was Carnophage or Dauthi Slayer, Royal Assassin was the black weenie. The ability to destroy a tapped creature proved devastating for those early Craw Wurm decks with which every new player experimented, and the combo with Icy Manipulator was king in the days before Time Spiral. Taken out of the main set simply due to the numbers crunch, the Assassin is primed for a return: It's powerful, but not broken, and would bring back floods of happy memories to those players disappointed at the loss of Shivan Dragon.